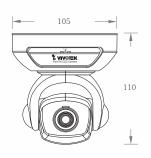

## Technical Specifications PT1111M/PT1121M

| Image sensor               | 1/3" Color CCD                                   | Pan Angle         | -135°~ +135°                           |
|----------------------------|--------------------------------------------------|-------------------|----------------------------------------|
| Picture Elements           | NTSC: 512*492/ PAL: 512*582                      | Pan Speed         | 2 <sup>°</sup> ~ 65 <sup>°</sup> /sec. |
| Horizontal<br>Resolution   | 380 TV Lines                                     | Tilt Angle        | -90°~ +45°                             |
| H. Sync Frequency          | NTSC: 15.734 KHz, PAL: 15.625 KHz                | Tilt Speed        | 6°~ 30°/sec.                           |
| V. Sync Frequency          | NTSC: 59.94 KHz, PAL: 50 KHz                     | Control Interface | RS-485                                 |
| Synchronization            | Internal                                         | Address Setting   | 1~254                                  |
| Minimum<br>Illumination    | 1.0 Lux at F2.0                                  | Dimensions        | 115mm(L)*105mm(W)*110mm(H)             |
| Back Light<br>Compensation | ON/OFF switch                                    | Weight            | Net. 308g.                             |
| Electronic Shutter         | AUTO, Range: 1/50(1/60) ~ 1/100,000 sec.         | Power             | 12V DC                                 |
| Auto Gain Control          | AUTO                                             | EMI & Safety      | CE,FCC                                 |
| Video Output               | 1 Vp-p, 75 Ohms                                  |                   | <b>,</b>                               |
| Lens                       | Standard: 6mm/F1.8<br>Option: 3.6, 8, 12 mm/F2.0 |                   |                                        |